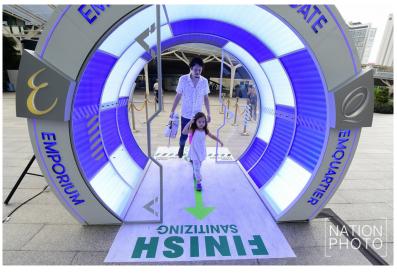

# Sanitization Tunnels

# Requirement

- Box Tunnels with Disinfection Kit
- Automatic hand-sanitizers

# Usages

• Preventive Measures