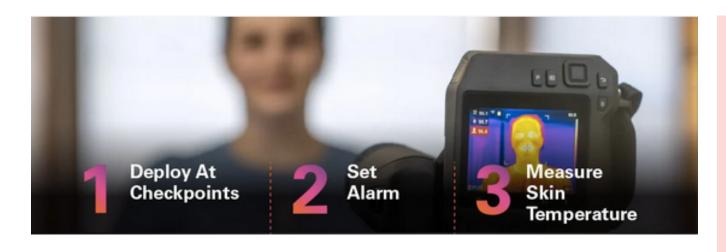

# Approach For Crisis Management

Contact-less thermal scanning and temperature screening

#### Scenarios

- Entry/Exits
- Airports
- Toll Gates
- Office, Schools, Railways

#### Requirement

- Thermographic Cameras
- · Wireless Cameras
- Metal Detector Doors with Cameras

- Temperature Screening with Access Control
- Group Temperature Screening
- Temperature Screening on Patrol
- Mask Detection