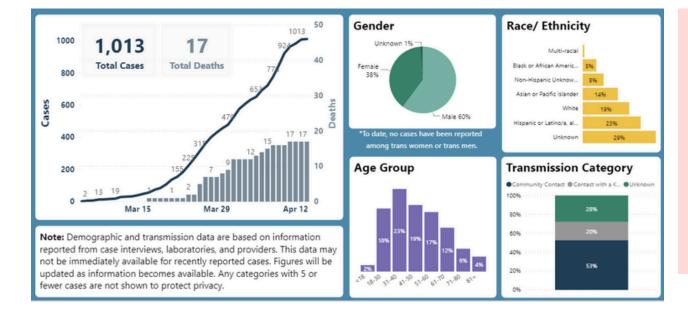

Live Maps for risk areas and response capacity

#### Scenarios

- · Across the City
- · Across the Offices
- Across Public Places

#### Requirement

- GIS
- Location Data
- Predictive Analytics
- · Al Analytics

- Map the cases
- · Map the spread
- Map vulnerable population
- Map your capacity
- Communicate with Maps