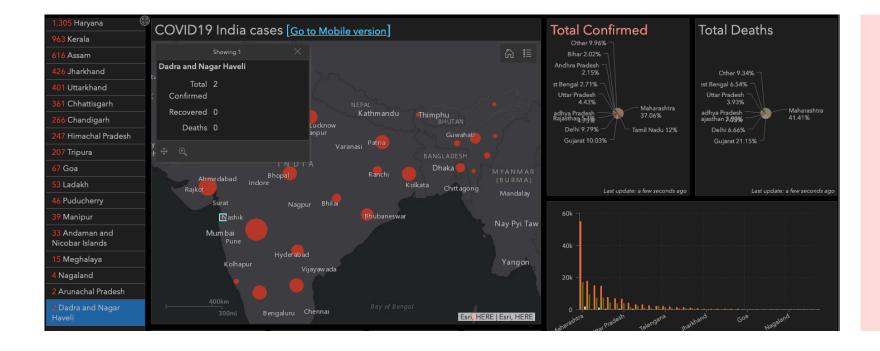

Live Maps for risk areas and response capacity

#### Requirement

- GIS
- Location Data
- Predictive Analytics
- · Al Analytics

- Map the cases
- · Map the spread
- Map vulnerable population
- Map your capacity
- Communicate with Maps